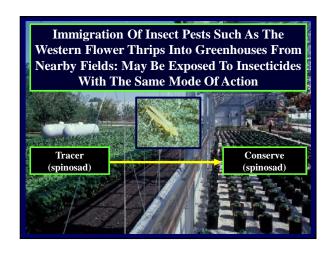

### Factors Responsible For "Poor" Control Of Western Flower Thrips

• Spray timing: age structure of western flower thrips population

- Spray coverage
- pH of spray solution

• Migration of western flower thrips into greenhouses or nurseries from other sources