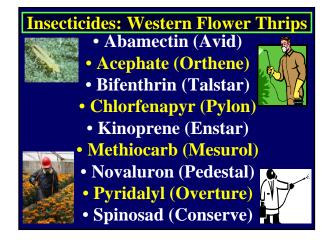

The Primary Means Of Managing Western Flower Thrips Resistance Is By Rotating Insecticides With Different Modes Of Action

The Rotation Of Insecticides
Assumes That The Frequency
Of Individuals Resistant To
One Insecticide Will Decrease
During The Application Of
Another Insecticide—With A
Different Mode Of Action.

#### **Examples Of Rotation Programs**

- \* Conserve→Pylon→Avid→Overture
- \* Overture→Avid→Pylon→Conserve
- \* Pedestal → Acephate → Overture → Conserve
- \* Mesurol→Avid→Overture→Pylon
- \* Overture→Pedestal→Pylon→Conserve