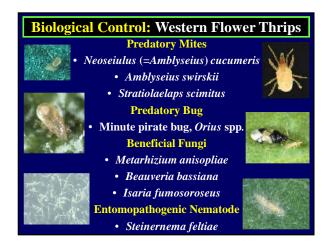

erent Modes Of Action









The Rotation Of Insecticides
Assumes That The Frequency
Of Individuals Resistant To
One Insecticide Will Decrease
During The Application Of
Another Insecticide—With A
Different Mode Of Action.



#### **Examples Of Rotation Programs**

- \* Conserve→Pylon→Avid→Overture
- \* Overture→Avid→Pylon→Conserve
- \* Pedestal → Acephate → Overture → Conserve
- \* Mesurol→Avid→Overture→Pylon
- \* Overture→Pedestal→Pylon→Conserve









### Factors Responsible For "Poor" Control Of Western Flower Thrips

• Spray timing: age structure of western flower thrips population



- Spray coverage
- pH of spray solution



• Migration of western flower thrips into greenhouses or nurseries from other sources





### Don't Get Tripped By Thrips: Effective Thrips Management

















### Don't Get Tripped By Thrips: Effective Thrips Management

















### **Don't Get Tripped By Thrips: Effective Thrips** Management