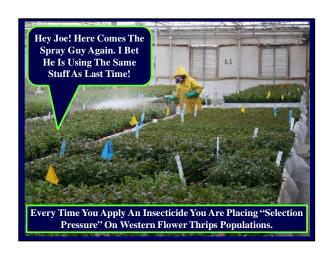

The Primary Means Of Managing Western Flower Thrips Resistance Is By Rotating Insecticides With Different Modes Of Action

The Rotation Of Insecticides
Assumes That The Frequency
Of Individuals Resistant To
One Insecticide Will Decrease
During The Application Of
Another Insecticide—With A
Different Mode Of Action.