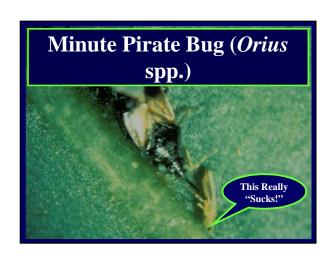

t Modes Of Action









The Rotation Of Insecticides
Assumes That The Frequency
Of Individuals Resistant To
One Insecticide Will Decrease
During The Application Of
Another Insecticide—With A
Different Mode Of Action.



#### **Examples Of Rotation Programs**

- \* Conserve→Pylon→Avid→Overture
- \* Overture→Avid→Pylon→Conserve
- \* Pedestal → Acephate → Overture → Conserve
- \* Mesurol→Avid→Overture→Pylon
- \* Overture→Pedestal→Pylon→Conserve









### Factors Responsible For "Poor" Control Of Western Flower Thrips

• Spray timing: age structure of western flower thrips population



- Spray coverage
- pH of spray solution



• Migration of western flower thrips into greenhouses or nurseries from other sources





### Don't Get Tripped By Thrips: Effective Thrips Management

















### Don't Get Tripped By Thrips: Effective Thrips Management

















### **Don't Get Tripped By Thrips: Effective Thrips** Management