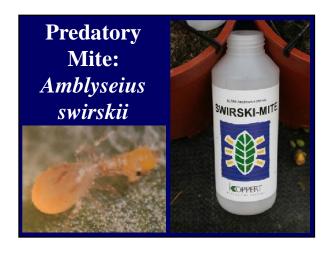

Modes Of Action









The Rotation Of Insecticides
Assumes That The Frequency
Of Individuals Resistant To
One Insecticide Will Decrease
During The Application Of
Another Insecticide—With A
Different Mode Of Action.



#### **Examples Of Rotation Programs**

- \* Conserve→Pylon→Avid→Overture
- \* Overture→Avid→Pylon→Conserve
- \* Pedestal → Acephate → Overture → Conserve
- \* Mesurol→Avid→Overture→Pylon
- \* Overture→Pedestal→Pylon→Conserve









### Factors Responsible For "Poor" Control Of Western Flower Thrips

• Spray timing: age structure of western flower thrips population



- Spray coverage
- pH of spray solution



• Migration of western flower thrips into greenhouses or nurseries from other sources





### Don't Get Tripped By Thrips: Effective Thrips Management

















### Don't Get Tripped By Thrips: Effective Thrips Management

















### **Don't Get Tripped By Thrips: Effective Thrips** Management