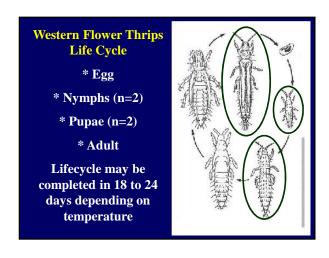

The Primary Means Of Managing Western Flower Thrips Resistance Is By Rotating Insecticides With Different Modes Of Action

The Rotation Of Insecticides
Assumes That The Frequency
Of Individuals Resistant To
One Insecticide Will Decrease
During The Application Of
Another Insecticide—With A
Different Mode Of Action.