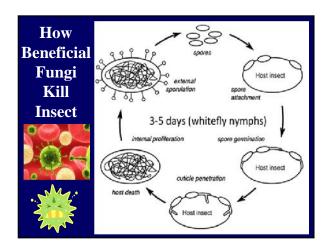

requency
Of Individuals Resistant To
One Insecticide Will Decrease
During The Application Of
Another Insecticide—With A
Different Mode Of Action.



#### **Examples Of Rotation Programs**

- \* Conserve→Pylon→Avid→Overture
- \* Overture→Avid→Pylon→Conserve
- \* Pedestal → Acephate → Overture → Conserve
- \* Mesurol→Avid→Overture→Pylon
- \* Overture→Pedestal→Pylon→Conserve









### Factors Responsible For "Poor" Control Of Western Flower Thrips

• Spray timing: age structure of western flower thrips population



- Spray coverage
- pH of spray solution



• Migration of western flower thrips into greenhouses or nurseries from other sources





### Don't Get Tripped By Thrips: Effective Thrips Management

















### Don't Get Tripped By Thrips: Effective Thrips Management

















### **Don't Get Tripped By Thrips: Effective Thrips** Management