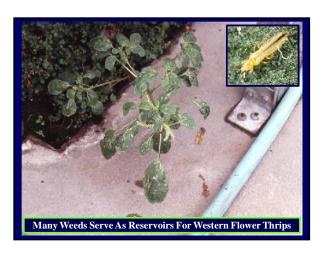

### Factors Responsible For "Poor" Control Of Western Flower Thrips

• Spray timing: age structure of western flower thrips population

- Spray coverage
- pH of spray solution

• Migration of western flower thrips into greenhouses or nurseries from other sources