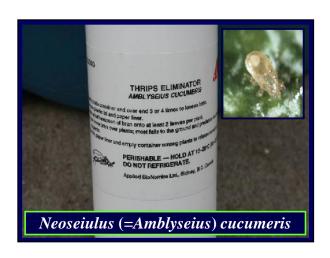

ent Modes Of Action









The Rotation Of Insecticides
Assumes That The Frequency
Of Individuals Resistant To
One Insecticide Will Decrease
During The Application Of
Another Insecticide—With A
Different Mode Of Action.



#### **Examples Of Rotation Programs**

- \* Conserve→Pylon→Avid→Overture
- \* Overture→Avid→Pylon→Conserve
- \* Pedestal → Acephate → Overture → Conserve
- \* Mesurol→Avid→Overture→Pylon
- \* Overture→Pedestal→Pylon→Conserve









### Factors Responsible For "Poor" Control Of Western Flower Thrips

• Spray timing: age structure of western flower thrips population



- Spray coverage
- pH of spray solution



• Migration of western flower thrips into greenhouses or nurseries from other sources





### Don't Get Tripped By Thrips: Effective Thrips Management

















### Don't Get Tripped By Thrips: Effective Thrips Management

















### **Don't Get Tripped By Thrips: Effective Thrips** Management