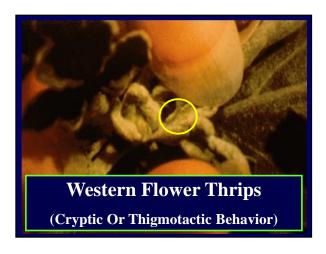

### **Behavioral Resistance**

- The natural cryptic or thigmotactic behavior of western flower thrips, in which individuals reside in enclosed, concealed locations on plants may reduce direct exposure to contact insecticides.
- It is possible that spray applications may select for increased cryptic behavior (avoidance factor).