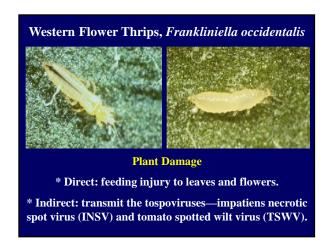

## Don't Get Tripped By Thrips: Effective Thrips Management

















# Don't Get Tripped By Thrips: Effective Thrips Management

















### Don't Get Tripped By Thrips: Effective Thrips Management

















Don't Get Tripped By Thrips: Effective Thrips

Management

Raymond A. Cloyd

### **Behavioral Resistance**

- The natural cryptic or thigmotactic behavior of western flower thrips, in which individuals reside in enclosed, concealed locations on plants may reduce direct exposure to contact insecticides.
- It is possible that spray applications may select for increased cryptic behavior (avoidance factor).

The Primary Means Of Managing Western Flower Thrips Resistance Is By Rotating Insecticides With Different Modes Of Action









The Rotation Of Insecticides
Assumes That The Frequency
Of Individuals Resistant To
One Insectici