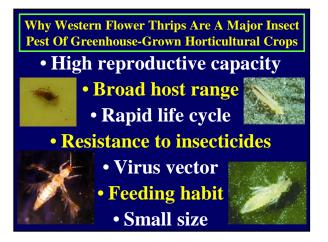

### Factors Responsible For "Poor" Control Of Western Flower Thrips

• Spray timing: age structure of western flower thrips population

- Spray coverage
- pH of spray solution

• Migration of western flower thrips into greenhouses or nurseries from other sources