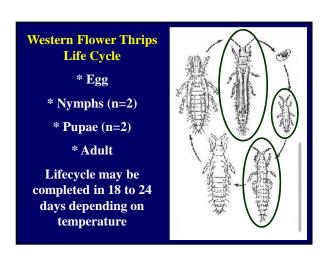

## Don't Get Tripped By Thrips: Effective Thrips Management

















# Don't Get Tripped By Thrips: Effective Thrips Management

















### Don't Get Tripped By Thrips: Effective Thrips Management

















Don't Get Tripped By Thrips: Effective Thrips

Management

Raymond A. Cloyd

### **Behavioral Resistance**

- The natural cryptic or thigmotactic behavior of western flower thrips, in which individuals reside in enclosed, concealed locations on plants may reduce direct exposure to contact insecticides.
- It is possible that spray applications may select for increased cryptic behavior (avoidance factor).

The Primary Means Of Managing Western Flower Thrips Resistance Is By Rotating Insecticides With Different Modes Of Action









The Rotation Of Insecticides
Assumes That The Frequency
Of Individuals Resistant To
One Insecticide